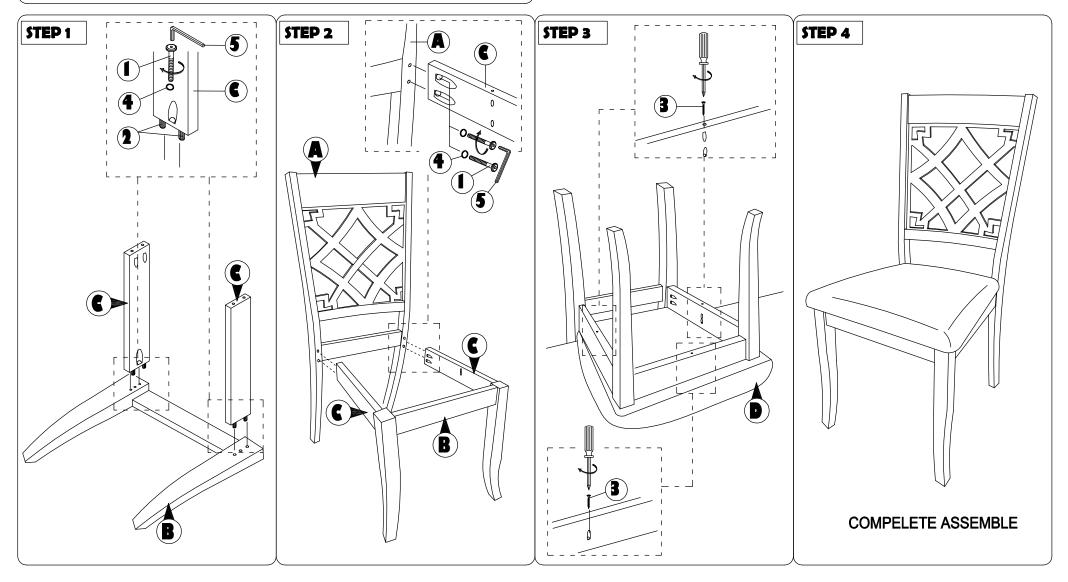

## ASSEMBLY INSTRUCTION

Read this instruction carefully. Remove all wrapping material, staples and straps from the carton. See hardware and furniture part list

For guidance. Be sure you have all wooden furniture parts on a clean and flat soft surface, such as a carpet or rug, to prevent from being scratched.Follow the figure to start assembling. CAUTION :

- 1. Do not FULLY TIGHTEN the nut or screw untill all is ready to assemble.
- 2. Do not OVER TIGHTEN the nut or screw to avoid causing damages to the thread.
- 3. Keep all hardware part out reach of children.

| NO | PART LIST    | QTY   | NO | DESRIPTION           |          | QTY   |
|----|--------------|-------|----|----------------------|----------|-------|
| Α  | BACK REST    | 1 PC  | 1  | JCBC SCREW M6 X 50MM | 0        | 6 PCS |
| В  | FRONT LEG    | 1 PC  | 2  | WOOD DOWEL Ø8 x 30MM | 6        | 4 PCS |
| С  | SIDE RAIL    | 2 PCS | 3  | CSK SCREW M4 x 30MM  | armanna. | 3 PCS |
| D  | CUSHION SEAT | 1 PC  | 4  | SPRNG WASHER M6      | 0        | 6 PCS |
|    |              |       | 5  | M4 ALLEN KEY         |          | 1 PC  |